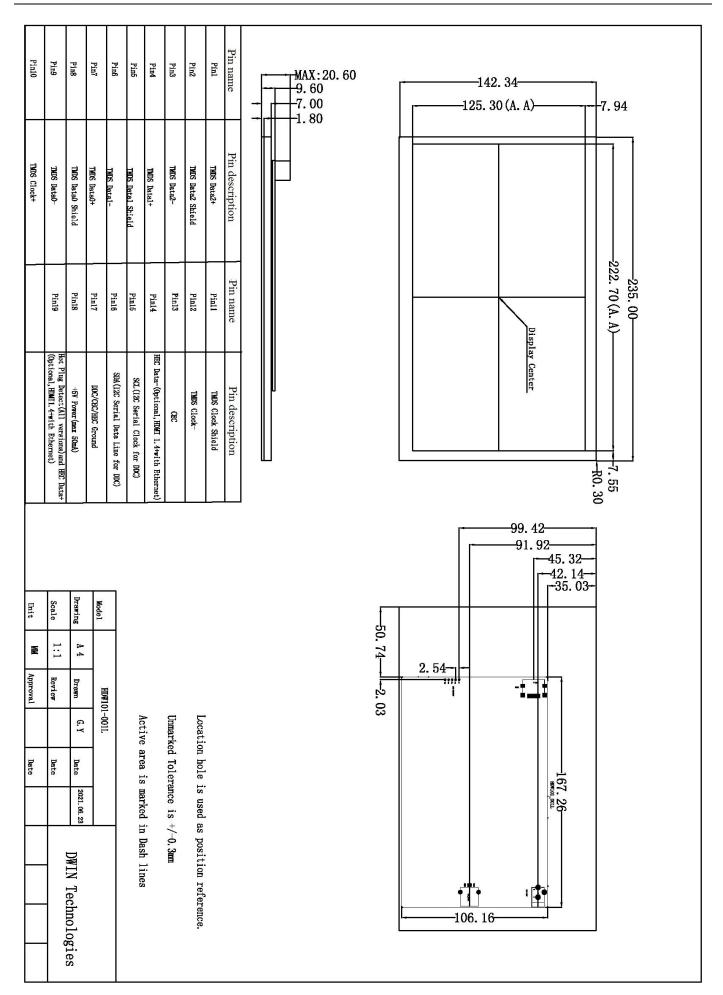

#### Display

| Item               | Item Parameter Description |                                                                                           |  |
|--------------------|----------------------------|-------------------------------------------------------------------------------------------|--|
| Color              | 16.7M (16777216) colors    | 24 bit color 8R8G8B                                                                       |  |
| Panel Type         | IPS                        | IPS TFT LCM ,wide viewing angle                                                           |  |
| Viewing Angle      | 85/85/85/85 (L/R/U/D)      | Best View: symmetrical                                                                    |  |
| Active Area (A.A.) | 222.70(W)*125.30(H)        | 1024*600                                                                                  |  |
| Resolution         | 1024*600                   | -                                                                                         |  |
| Backlight          | LED                        | ≥20000H(Continuous working with maximum brightness, time of the brightness decays to 50%) |  |
| Brightness         | 200nit                     | -                                                                                         |  |

#### Dimension

| Dimension  | 235.00(W)*142.34(H)*20.60(T)mm |  |
|------------|--------------------------------|--|
| Net Weight | 455g                           |  |

Disclaimer: The product design is subject to alternation and improvement without prior notice.