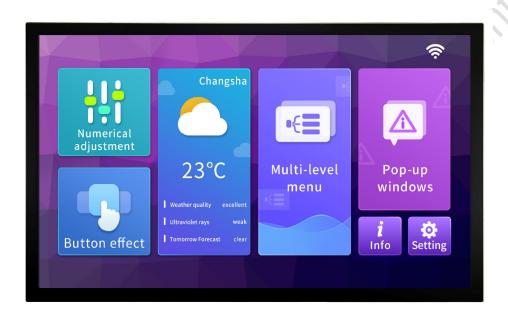

# 10.1-inch, 1024\*600, 16.7M colors, IPS screen, Capacitive touch, HDMI interface display

Note: The physical picture is a left and right flip picture.