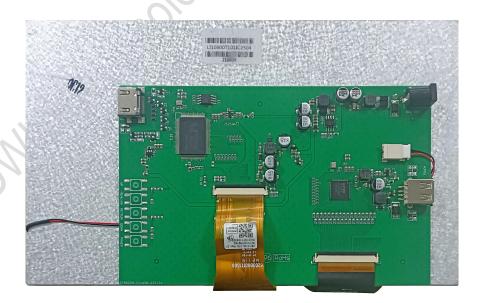

### Interface

| Item          | Description                           |  |  |
|---------------|---------------------------------------|--|--|
| Socket        | 6-36V power interface, HDMI interface |  |  |
| USB Interface | Yes (Connected to touch screen)       |  |  |
| SD Slot       | None                                  |  |  |

#### Peripheral

| Peripheral | Capacitive touch panel |
|------------|------------------------|
|            |                        |