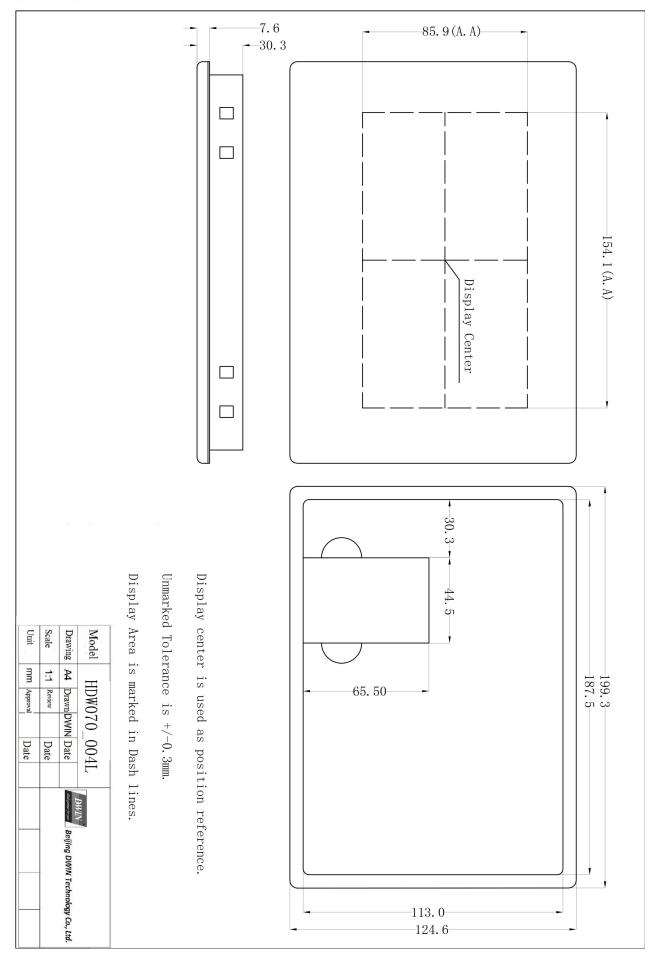

#### • Display

| Item                                                                                                                 | Parameter               | Description                                                                              |  |  |
|----------------------------------------------------------------------------------------------------------------------|-------------------------|------------------------------------------------------------------------------------------|--|--|
| Color 16.7M(16777216)Colors 24-bit color 8                                                                           |                         | 24-bit color 8R8G8B                                                                      |  |  |
| Active Area(A.A)                                                                                                     | 154.1mm (W) *85.9mm (H) | 800x480 Pixel                                                                            |  |  |
| Resolution                                                                                                           | 800*480                 | -                                                                                        |  |  |
| Backlight                                                                                                            | LED                     | -                                                                                        |  |  |
| Brightness 500nit                                                                                                    |                         | It's not recommended to set brightness to 1%~30% of the maximum,which may lead a flicker |  |  |
| Note: You can use dynamic screen saver wallpapers to avoid afterimages caused by fixed page display for a long time. |                         |                                                                                          |  |  |

### Installation

| Item                           | Description                        |  |  |
|--------------------------------|------------------------------------|--|--|
| Shell Material                 | ABS engineering materials          |  |  |
| Shell Color                    | black                              |  |  |
| Dimensions                     | 199.3mm(W)*124.6mm(H)*30.3mm(T)    |  |  |
| Installation Hole<br>Dimension | 188.5mm*114.0mm                    |  |  |
| Installation Depth             | 35.0mm                             |  |  |
| Net Weight                     | 500g                               |  |  |
| Accessories                    | Waterproof rubber washer and clasp |  |  |