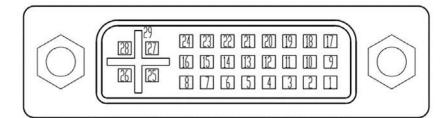

#### • Interface

| Item                                                                       | Description     |  |  |
|----------------------------------------------------------------------------|-----------------|--|--|
| Interface LVDS, See dimension drawing for interface definition (VDD=+5.0V) |                 |  |  |
| Socket                                                                     | DVI-I interface |  |  |

| DVI-I |        |          |                                                  |  |  |
|-------|--------|----------|--------------------------------------------------|--|--|
| Pin   | Name   | Function | Description                                      |  |  |
| 1     | RX2-   | Input    | -LVDS Differential data Input input              |  |  |
| 2     | RX2+   | Input    | + LVDS Differential data Input                   |  |  |
| 3     | GND    | Power    | GND                                              |  |  |
| 4     | BL PWM | Input    | Backlight dimming control, PWM is used to adjust |  |  |
| -     |        |          | brightness output.                               |  |  |
| 5     | NC     | -        | NC                                               |  |  |
| 6     | VDD    | Power    | 5.0V Power Input                                 |  |  |
| 7     | VDD    | Power    | 5.0V Power Input                                 |  |  |
| 8     | VDD    | Power    | 5.0V Power Input                                 |  |  |
| 9     | RX1-   | Input    | - LVDS Differential data Input                   |  |  |
| 10    | RX1+   | Input    | +LVDS Differential data Input                    |  |  |
| 11    | GND    | Power    | GND                                              |  |  |
| 12    | RX3-   | Input    | -LVDS Differential data Input                    |  |  |
| 13    | RX3+   | Input    | +LVDS Differential data Input                    |  |  |
| 14    | VDD    | Power    | 5.0V Power Input                                 |  |  |
| 15    | GND    | Power    | GND                                              |  |  |
| 16    | GND    | Power    | GND                                              |  |  |
| 17    | RX0-   | Input    | - LVDS Differential data Input                   |  |  |
| 18    | RX0+   | Input    | + LVDS Differential data Input                   |  |  |
| 19    | GND    | Power    | GND                                              |  |  |
| 20    | USB_DM | I/O      | USB D- signal                                    |  |  |
| 21    | USB_DP | I/O      | USB D+ signal                                    |  |  |
| 22    | GND    | Power    | GND                                              |  |  |
| 23    | RXCLK+ | Input    | Clock + LVDS Differential data Input             |  |  |
| 24    | RXCLK- | Input    | Clock - LVDS Differential data Input             |  |  |
| 25    | VDD    | Power    | 5.0V Power Input                                 |  |  |
| 26    | VDD    | Power    | 5.0V Power Input                                 |  |  |
| 27    | NC     | -        | NC                                               |  |  |
| 28    | NC     | -        | NC                                               |  |  |
| 29    | GND    | Power    | GND                                              |  |  |