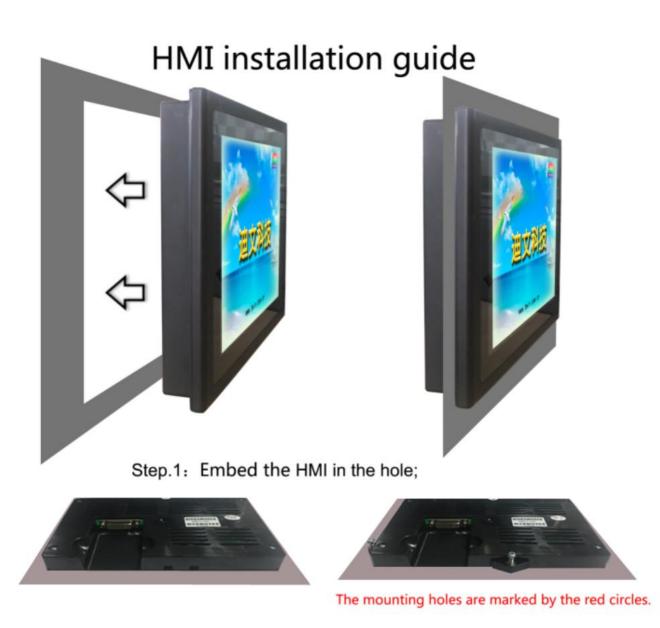

Interface Timing refers to the corresponding LCD Timing parameters. Please confirm the relevant LCD screen information with the DWIN salesperson.

Step.2 : Place the buckles into the mounting holes as shown;

Step.3 : Tighten the screws to fix the HMI on the device.