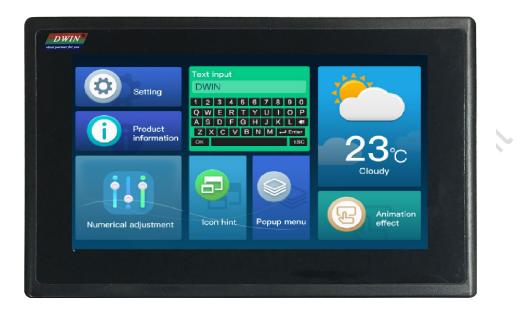

#### • Display

| Item                                                                                                                 | Parameter               | Description                                                                              |  |  |
|----------------------------------------------------------------------------------------------------------------------|-------------------------|------------------------------------------------------------------------------------------|--|--|
| Color 16.7M(16777216)Colors 24-bit color 8                                                                           |                         | 24-bit color 8R8G8B                                                                      |  |  |
| Active Area(A.A)                                                                                                     | 154.1mm (W) *85.9mm (H) | 800x480 Pixel                                                                            |  |  |
| Resolution                                                                                                           | 800*480                 | -                                                                                        |  |  |
| Backlight                                                                                                            | LED                     | -                                                                                        |  |  |
| Brightness 500nit                                                                                                    |                         | It's not recommended to set brightness to 1%~30% of the maximum,which may lead a flicker |  |  |
| Note: You can use dynamic screen saver wallpapers to avoid afterimages caused by fixed page display for a long time. |                         |                                                                                          |  |  |